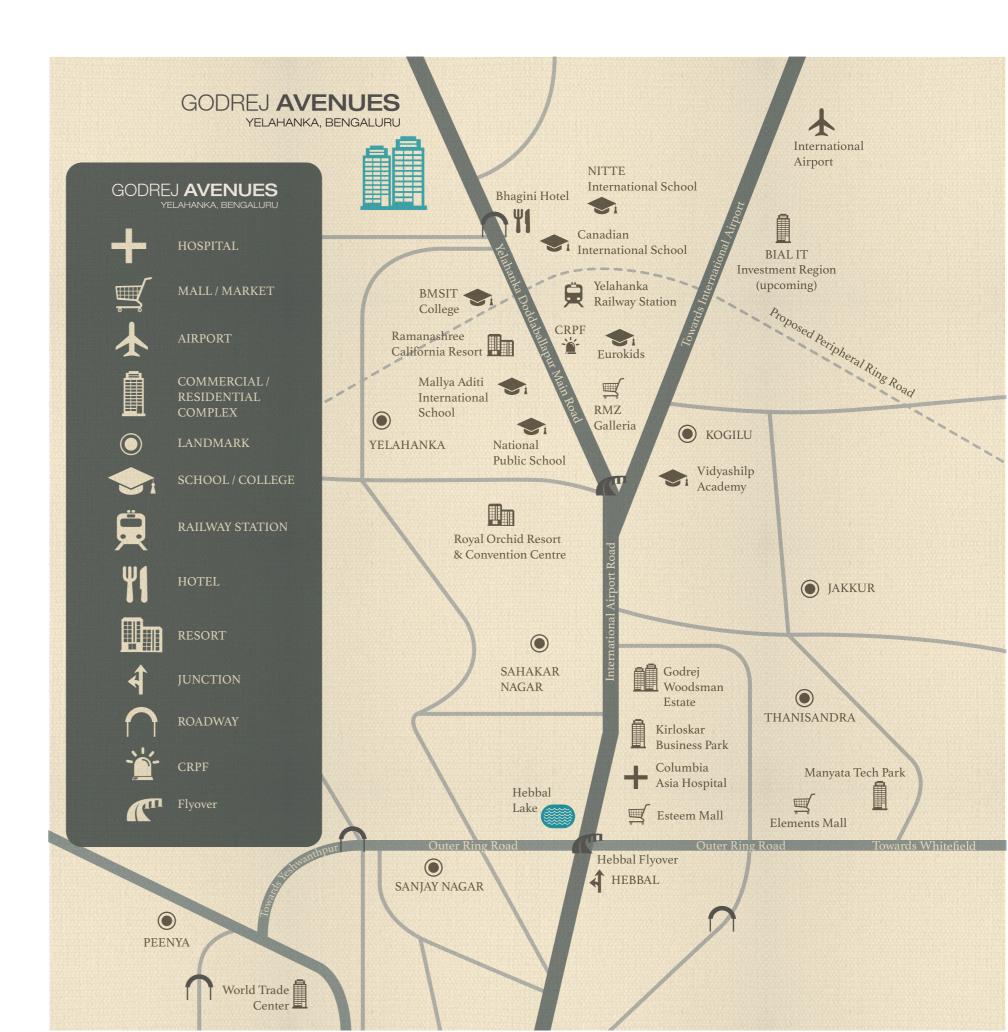

### STAY CONNECTED TO HAPPINESS

Godrej Avenues offers you excellent connectivity to every important hub in Bengaluru.

#### Road

Enjoy easy access to Outer Ring Road, Yelahanka-Doddaballapur Highway and the International Airport Road

### The International Airport Road from Yelahanka takes you

straight to the International Airport in 35 minutes

Yelahanka Railway Station - 15 mins Hebbal Railway Station - 25 mins

#### SOCIAL INFRASTRUCTURE

Rail

#### Schools

National Public School | Mallya Aditi International School Canadian International School | Euro Kids

#### **Colleges and Technical Institutions**

BMS Institute of Technology | Sir M. Visvesvaraya Institute of Technology Presidency College | Srishti School of Art, Design and Technology

#### Healthcare

Apple Hospital | Aster CMI Hospital | Baptist Hospital Columbia Asia Hospital | Malavya Hospital

#### **Leisure and Entertainment** Esteem Mall, Hebbal | Chairman's Club Resort Elements Mall, Thanisandra

### Commercial

RMZ Galleria | NCC Urban | Manyata Tech Park Kirloskar Tech Park | World Trade Centre