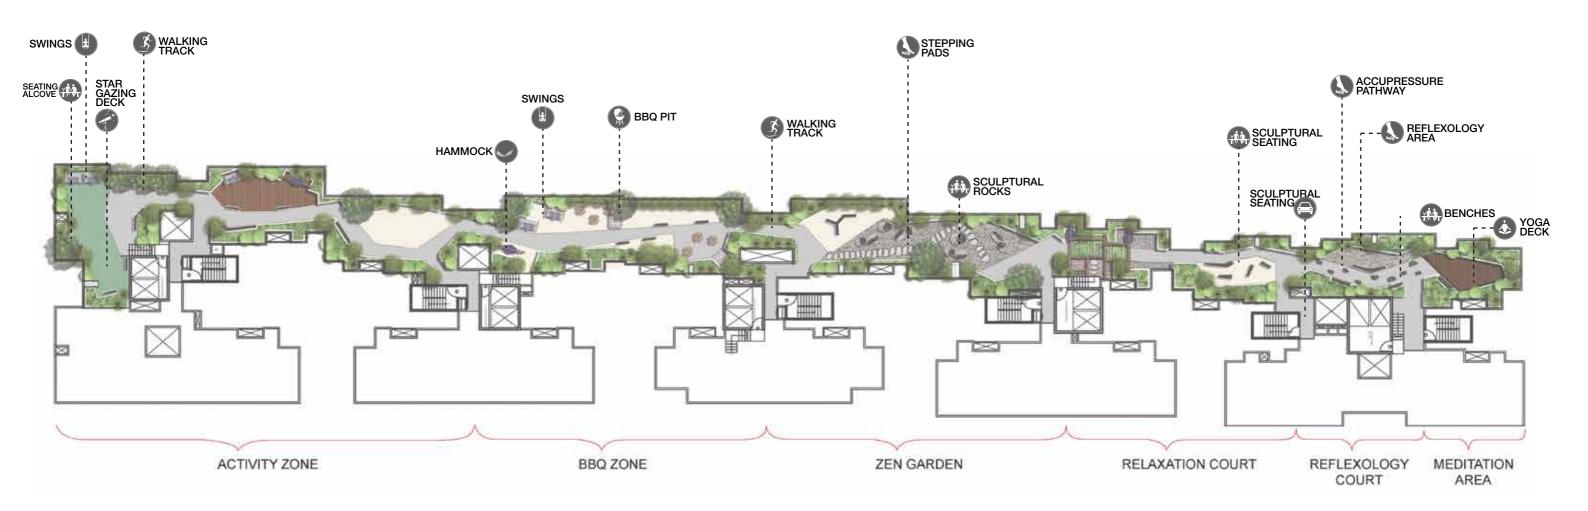

#### Walking Track

Start your day with a walk amidst the clouds at 150 feet.

Zen Garden Lose yourself in the peace and calm of the Zen Garden.

#### Yoga and Meditation Zone

Rediscover a fitter and better you every day.

### Star Gazing Area

Watch a shooting star with your loved ones and make your wish come true.

### Al Fresco Barbeque Area

Surprise your loved ones with a special barbeque treat.

#### Acupressure Pathway

Energize yourself with a walk that touches all the right points and leaves you refreshed.

#### **Reflexology Court**

The ancient art of reflexology will soothe you with a walk on the pebble trail at the reflexology court.