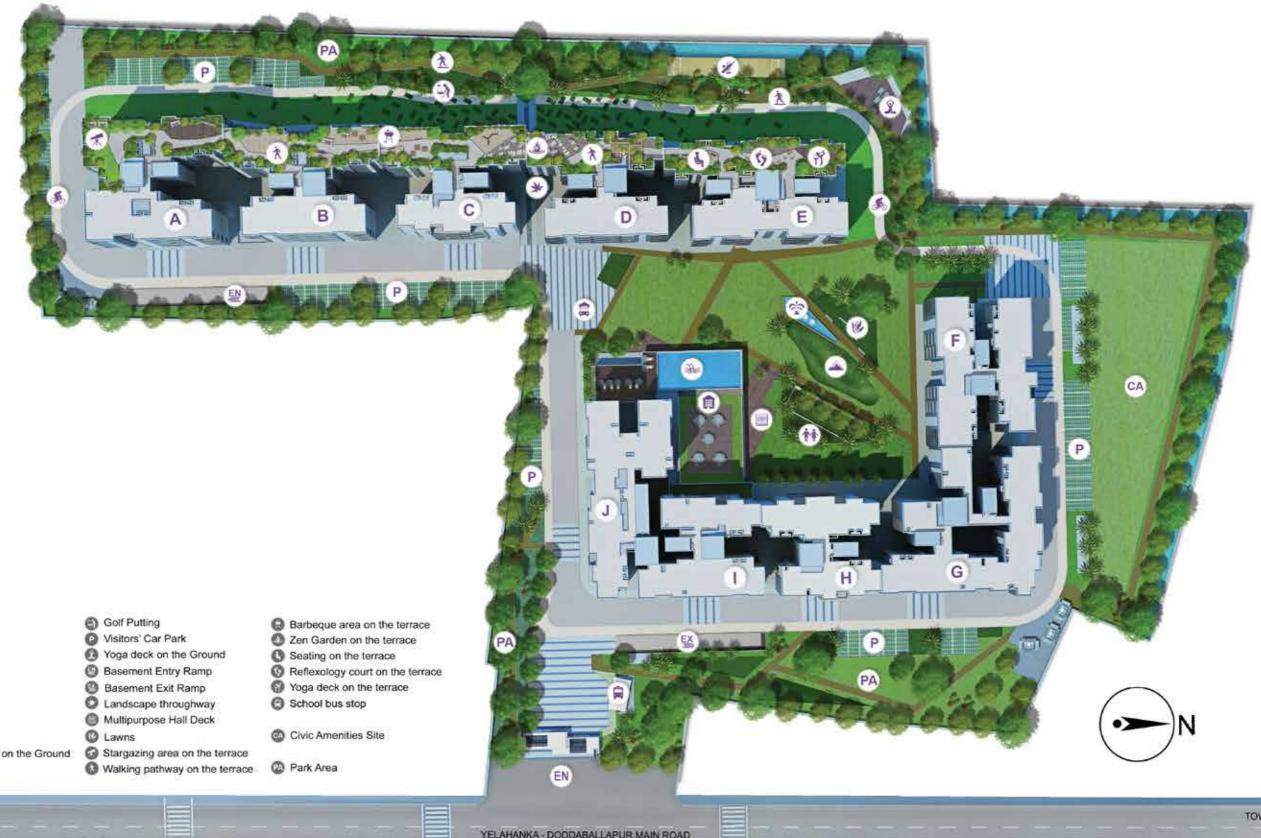

### **MASTER LAYOUT**

- G Clubhouse Dropoff
- Clubhouse
- Swimming Pool
- D Children's play area
- C Landscape mound
- le Water feature
- O Bicycle track
- 3 Walking / Jogging track on the Ground
- Oricket pitch