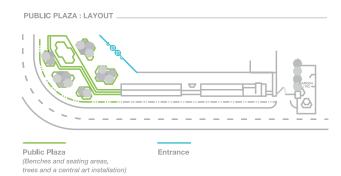

### PUBLIC PLAZA

A broad, landscaped plaza serves as the anchor for Godrej BKC's spacious corner plot, a public gathering place and face to the outside world. Benches and seating areas, shady trees and public art by

renowned artists will transform the plaza into a focal point not just for the businesses in Godrej BKC, but for the whole area.

3 | INSPIRATIONAL WORKSPACE