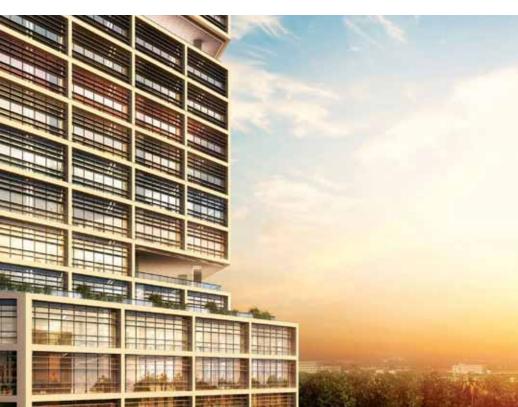

# HIGH-PERFORMANCE FAÇADE

Few things affect our mood, comfort and productivity more than the light we work in. With its expansive glass façade, Godrej BKC has been designed to allow for the penetration of sunlight deep into its workspaces without compromising the comfort of the building's interior.

A sophisticated glazing system mitigates heat gain from the sun while maintaining high levels of natural daylight and exceptional views. Taken together, these features make for a brighter, healthier and more comfortable workspace - key ingredients for a productive, successful business.

If space is Mumbai's greatest deficit, then sunlight may be its greatest natural resource. The facade at Godrej BKC, is not only aesthetically striking but has been specially designed to maximise energy savings by allowing natural light to filter in while minimizing the negative impact of heat gain from direct sunlight. Views from the building's interior remain unobstructed, while generating high energy savings.