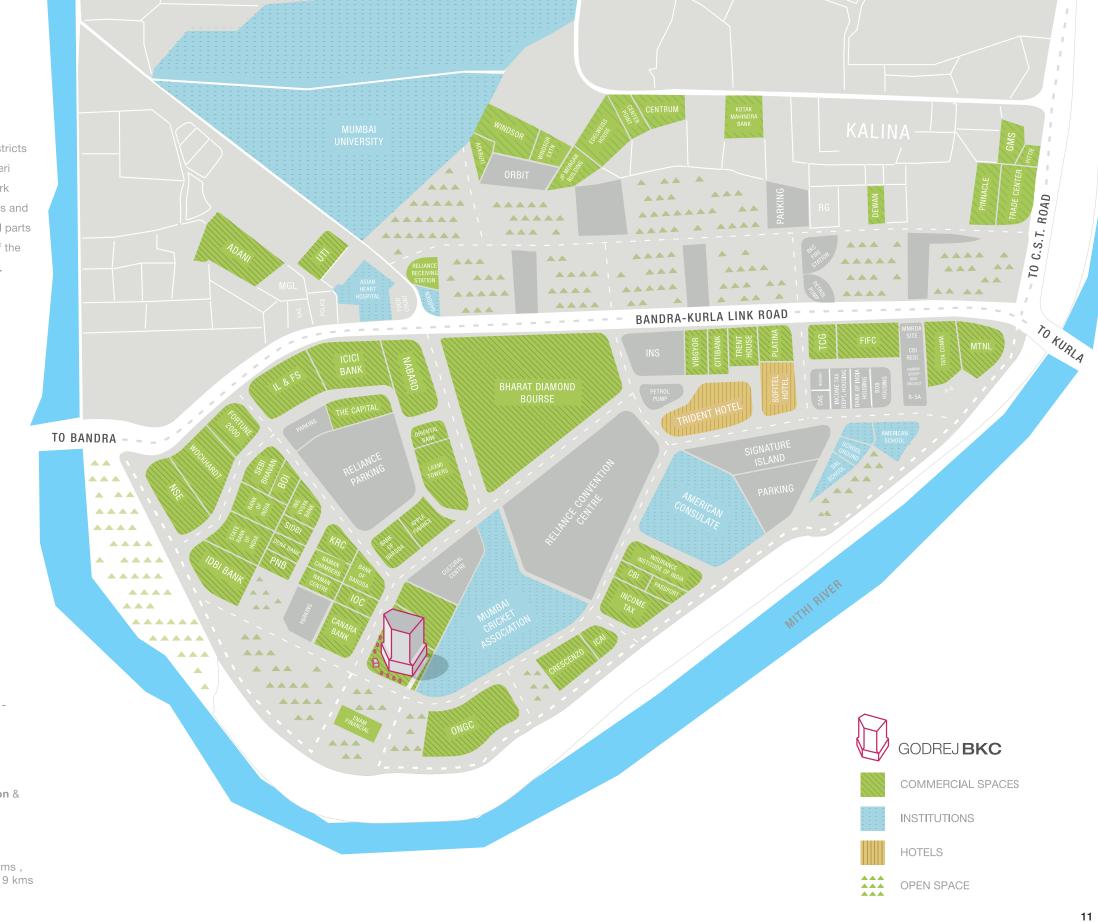

# CONTEXT

From its corner plot, Godrej BKC is easi accessible and prominently placed along BKC's wide, modern roads. With the Mumbai Cricket Association grounds on one side and mangroves on another,

Godrej BKC is surrounded by airy gree spaces which ensure fresh air and expansive, unobstructed views.

Corner plot location provides high visibility, greater light and views from the building, and easy access

BKC offers Mumbai's best infrastructure with world-class roads, schools, restaurants and hotels all available in the area

Grounds of **Mumbai Cricket Association** and hectares of conserved **mangroves** next door ensure unobstructed views and a **green backdrop** 