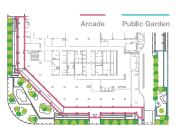

### OPEN SPACES

Though Mumbai is often at its most beautiful during monsoon, it is difficult to enjoy those lush, cool months in the open air. Arcaded passageways flank Godrej BKC's southern and western facades,

providing a full covering over installed seating and high plantings to serve as buffers from the street. Nestled in the plot's south-eastern corner, public gardens provide a more intimate and enclosed outdoor space.