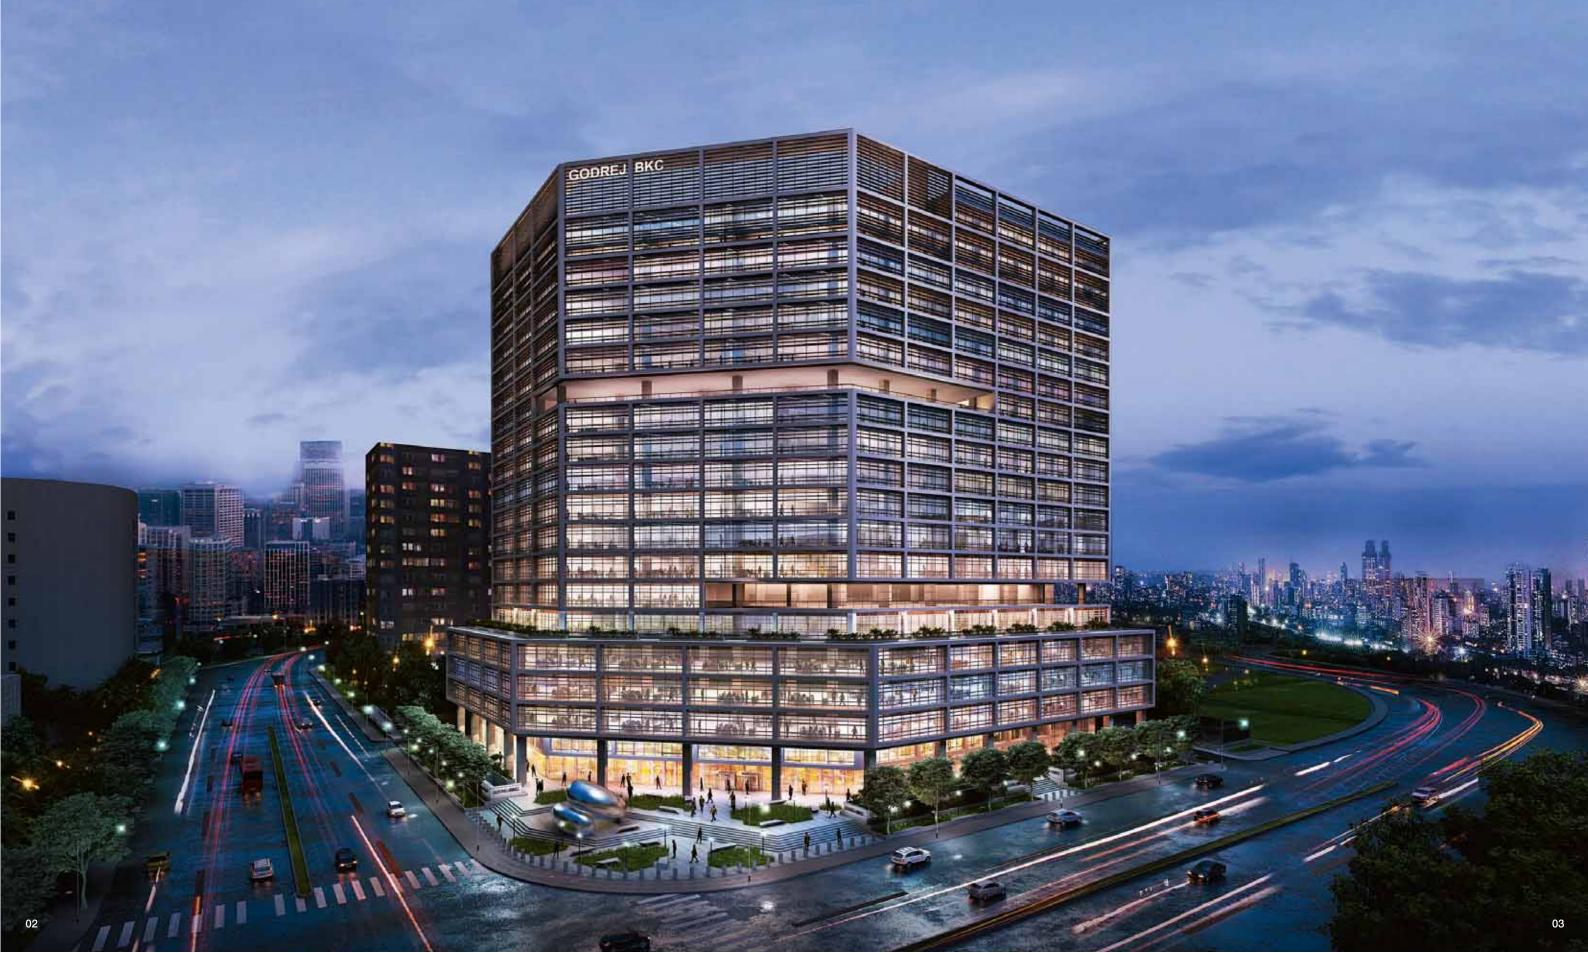

# SUCCESS BY DESIGN

Our goal for Godrej BKC is to create the perfect home for a modern business. Bringing that goal to life has meant finding an outstanding location, assembling the ideal team, and striving for perfection in all aspects of the building's design and execution.

Creating that space meant designing not just for the present but also for the future. From highly functional design to stunning contemporary architecture, from robust service amenities to state-of-the-art sustainability features, every element of Godrej BKC has been designed to make each day more inspired and more productive.

Because success tomorrow must be designed today.

Godrej BKC is designed by Skidmore, Owings and Merrill (SOM), one of the world's leading architecture firms, whose architects have created iconic structures like the Burj Khalifa in Dubai and the Freedom Tower in New York. Godrej BKC has also received a LEED Platinum pre-certification, which is recognised globally as the highest available sustainable design rating. Thanks to its ideal location, outstanding design, spectacular views, flexible floor-plates, landscaped terraces, and curated art program, Godrej BKC will be India's most desirable office address for decades to come.