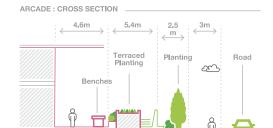

### OPEN SPACES

Though Mumbai is often at its most beautiful during monsoon, it is difficult to enjoy those lush, cool months in the open air. Arcaded passageways flank Godrej BKC's southern and western facades,

providing a full covering over installed seating and high plantings to serve as buffers from the street. Nestled in the plot's south-eastern corner, public gardens provide a more intimate and enclosed outdoor space.