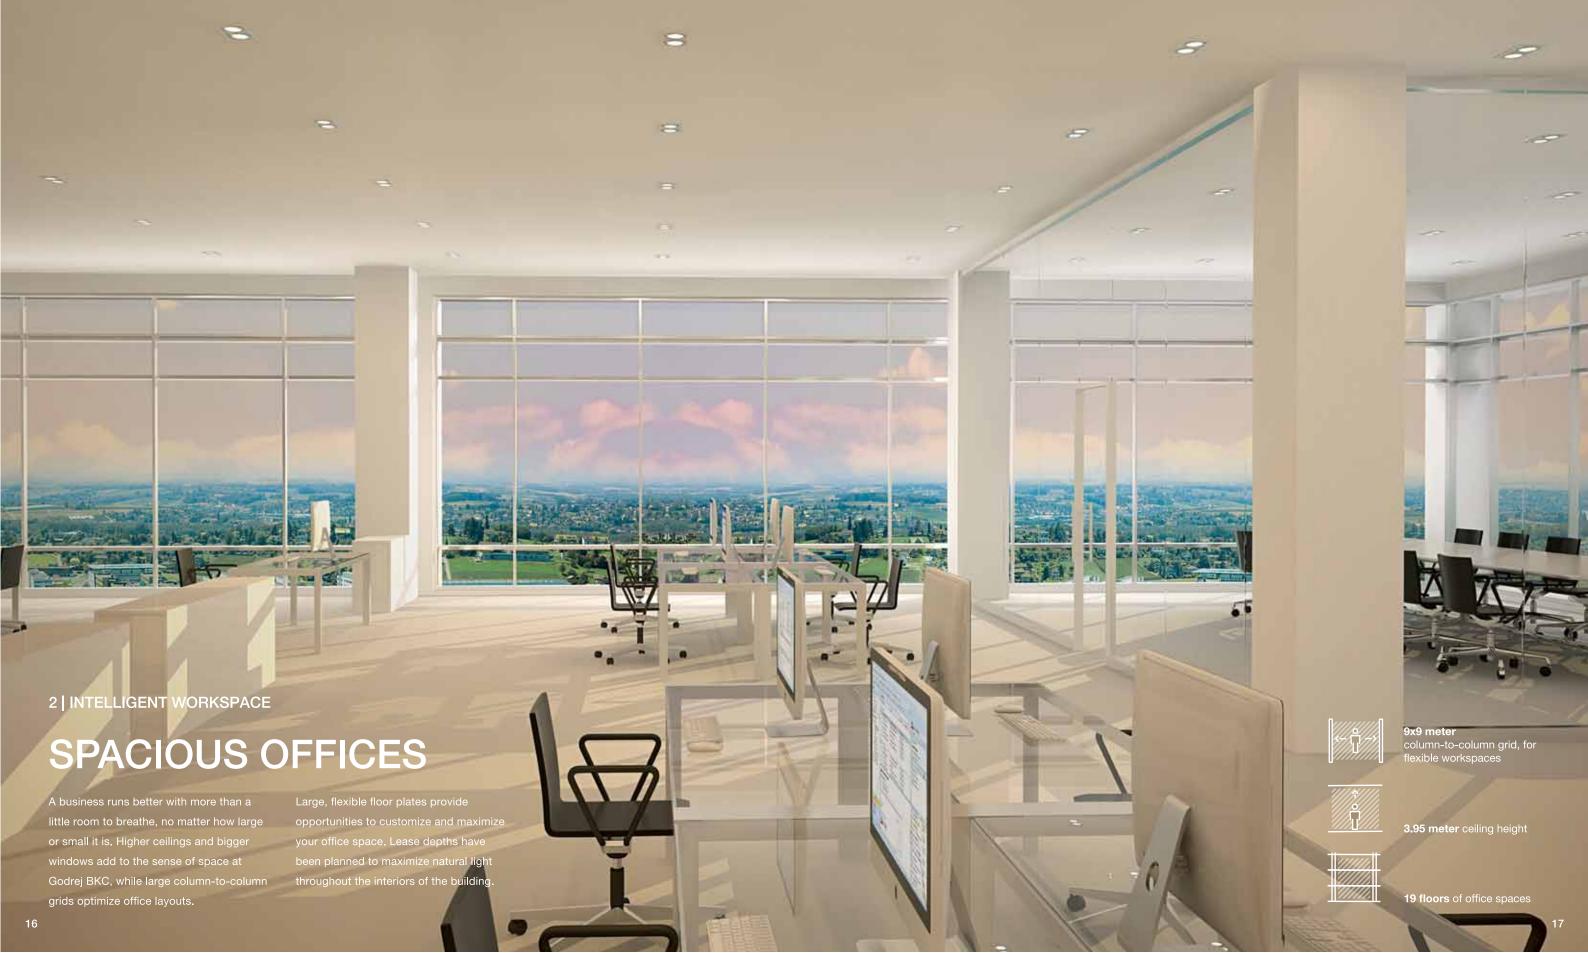

# INTELLIGENT WORKSPACE

Offices in Godrej BKC offer Mumbai's rarest commodities: space and light. An airy corner plot and generous interior dimensions maximize natural light and exterior views. Inside, high ceilings and careful structural design have resulted in an open and flexible work environment designed for the comfort, efficiency and ease of each occupant.

Our back-end systems are designed with utmost precision and dexterity so that you can make a seamless segue between business brunches and timeline crunches. Ample parking

spaces, efficient power back-up systems and impenetrable security networks are just some of the many features that make business at Godrej BKC as inspiring and uncomplicated as it gets.

Godrej BKC has been designed to accommodate and anticipate the diverse needs of Mumbai's most dynamic businesses.