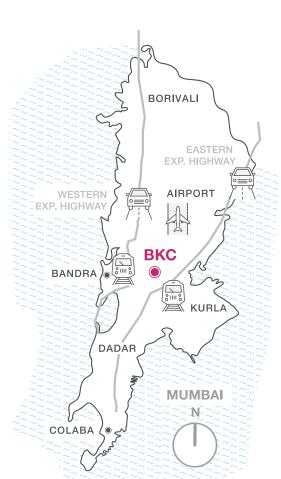

## CONNECTIVITY

Since its establishment, Bandra Kurla Complex has surpassed Nariman Point as Mumbai's most sought after commercial address. BKC is both separate from the manic energy of the city that surrounds it, and connected via every mode of public and private transit to all Mumbai has to offer. Located close to the domestic and international airports, BKC is a convenient arrival point for business partners from around the world.

Proximity to popular residential districts like Bandra, Juhu, Worli and Andheri makes it an equally convenient work destination for residents. Train lines and major traffic arteries link BKC to all parts of the city, from the southern tip of the island city to the northern suburbs.

Eastern Exp Highway -10 kms, Western Exp Highway - 3 kms

**Bandra Railway Station** & Kurla Station - 4 kms

Domestic Airport - 7 kms, **International Airport** - 9 kms