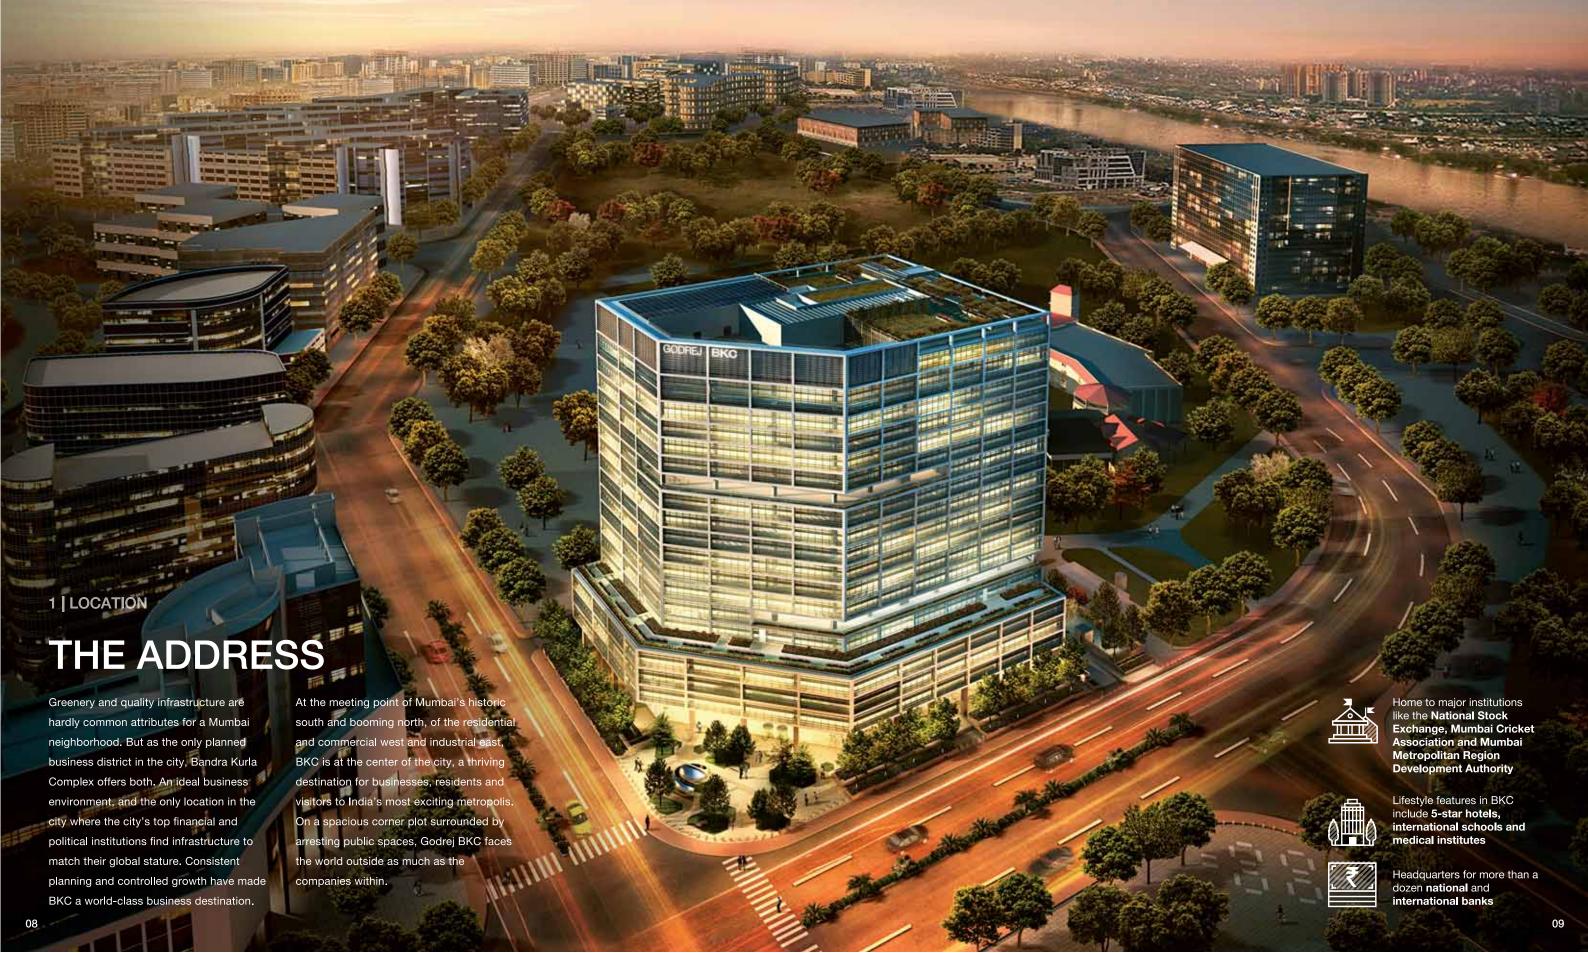

# **LOCATION**

Godrej BKC was conceived as a destination for innovative and accomplished businesses in the financial hub of India's thriving commercial capital. Godrej BKC is designed to offer companies a prestigious address and easy connectivity from any part of Mumbai. From the selection of a

prominent corner plot in Bandra Kurla
Complex - Mumbai's only planned
financial district, to the incorporation of
sophisticated eco-friendly technologies,
Godrej BKC has been designed as an
intelligent, intuitive and innovative
working environment in India's premier
commercial precinct.

# CONTEXT

From its corner plot, Godrej BKC is easi accessible and prominently placed along BKC's wide, modern roads. With the Mumbai Cricket Association grounds on one side and mangroves on another,

Godrej BKC is surrounded by airy gree spaces which ensure fresh air and expansive, unobstructed views.

Corner plot location provides high visibility, greater light and views from the building, and easy access

BKC offers Mumbai's best infrastructure with world-class roads, schools, restaurants and hotels all available in the area

Grounds of **Mumbai Cricket Association** and hectares of conserved **mangroves** next door ensure unobstructed views and a **green backdrop** 