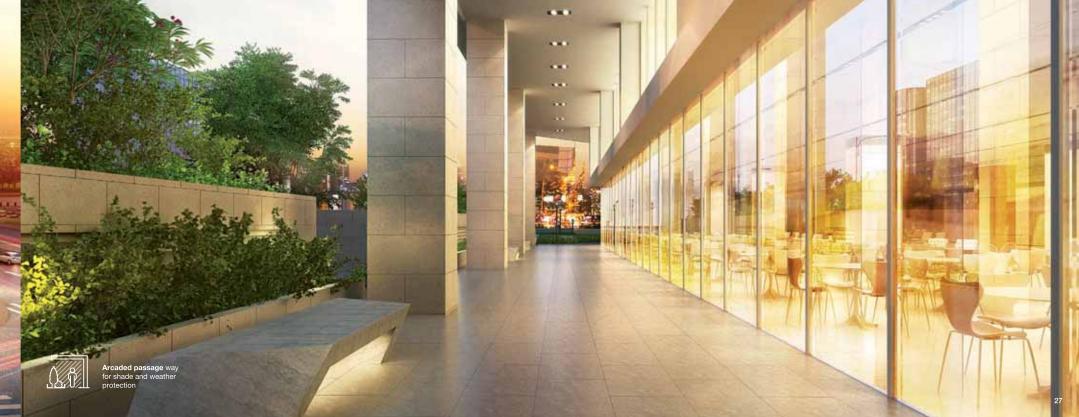

### OPEN SPACES

Though Mumbai is often at its most beautiful during monsoon, it is difficult to enjoy those lush, cool months in the open air. Arcaded passageways flank Godrej BKC's southern and western facades,

providing a full covering over installed seating and high plantings to serve as buffers from the street. Nestled in the plot's south-eastern corner, public gardens provide a more intimate and enclosed outdoor space.