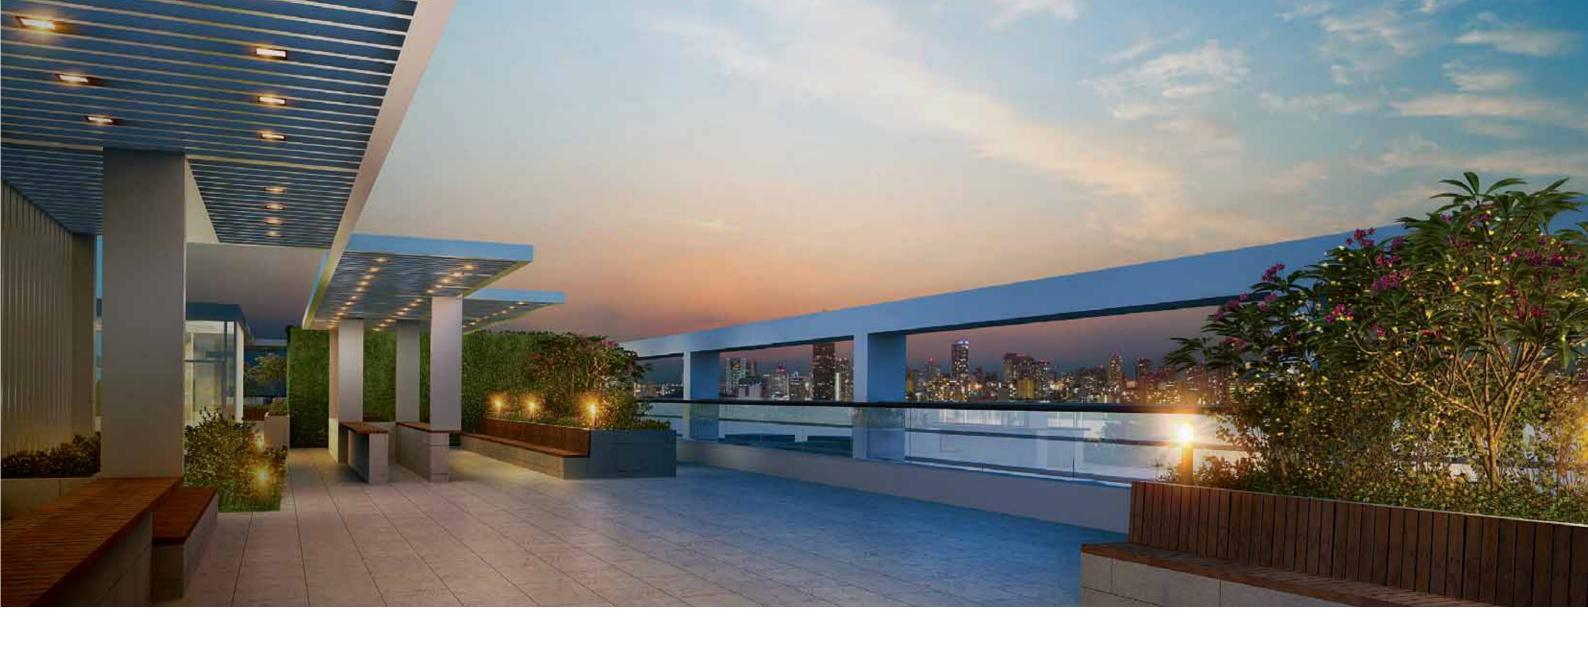

# LANDSCAPED TERRACES

Godrej BKC brings nature into the building and high overhead. The landscaped terraces are calm, private reprieves from the workday grind. Even the simplest change of environment –

from indoor to outdoor, from interior light to full sunshine, can refresh and rejuvenate. By providing comfortable outdoor spaces for relaxation and socializing, Godrej BKC creates a more holistic work environment. Better quality of worklife translates to higher productivity, better energy and ultimately better output.

Plantations across the terrace for a composed view

eating area for a eather from work