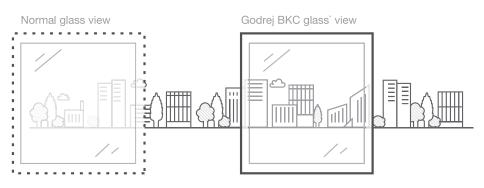

# HIGH-PERFORMANCE FAÇADE

Few things affect our mood, comfort and productivity more than the light we work in. With its expansive glass façade, Godrej BKC has been designed to allow for the penetration of sunlight deep into its workspaces without compromising the comfort of the building's interior.

A sophisticated glazing system mitigates heat gain from the sun while maintaining high levels of natural daylight and exceptional views. Taken together, these features make for a brighter, healthier and more comfortable workspace - key ingredients for a productive, successful business.

If space is Mumbai's greatest deficit, then sunlight may be its greatest natural resource. The facade at Godrej BKC, is not only aesthetically striking but has been specially designed to maximise energy savings by allowing natural light to filter in while minimizing the negative impact of heat gain from direct sunlight. Views from the building's interior remain unobstructed, while generating high energy savings.

#### HIGH VISUAL LIGHT TRANSMITTANCE

Mitigates harsh direct sunlight

Healthy, **naturally lit** work environment

Substantive annual energy savings