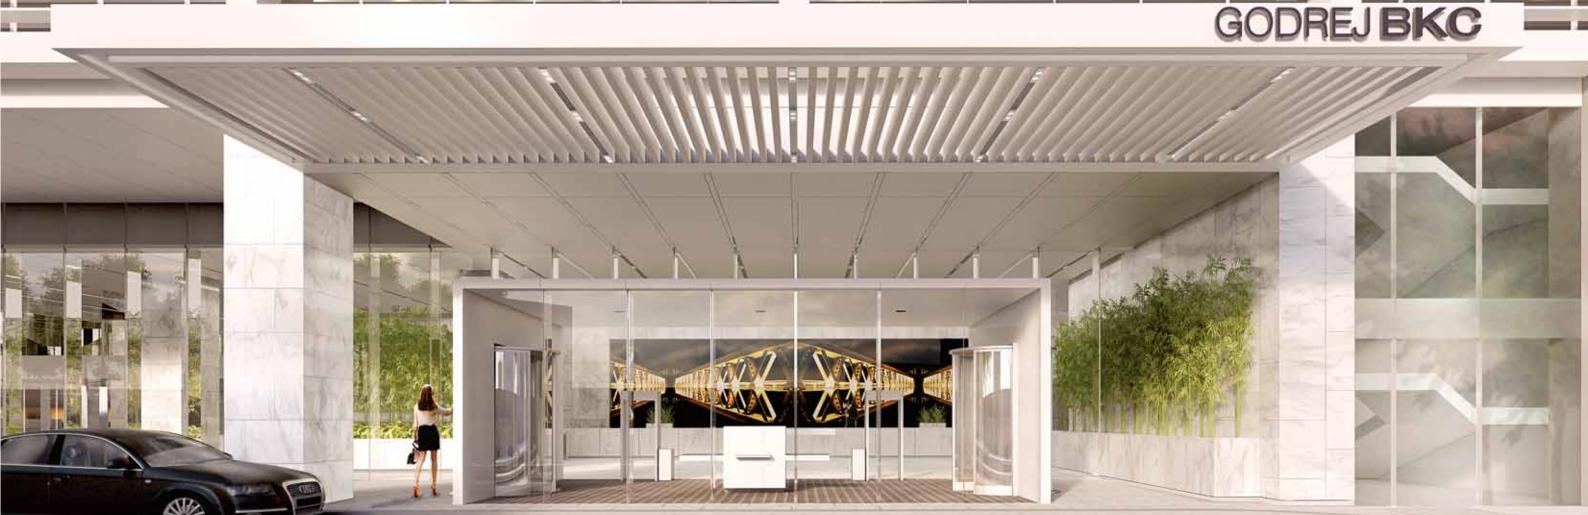

# SERVICE FEATURES

From weather-protected vehicle drop-off and valet, to three banks of destination-controlled elevators, Godrej BKC has been designed to make things faster, simpler, and better. Three levels of parking ensure sufficient space for occupants arriving by personal vehicle.

Centralized utilities throughout the structure maximize usable office space, while a 100% power back-up system ensures that Godrej BKC can handle any business' power needs.

3 levels of parking space

Security features such as turnstiles, magnetometers and baggage screening devices integrated into the lobby design

100% power back-up system

Destination-controlled elevators