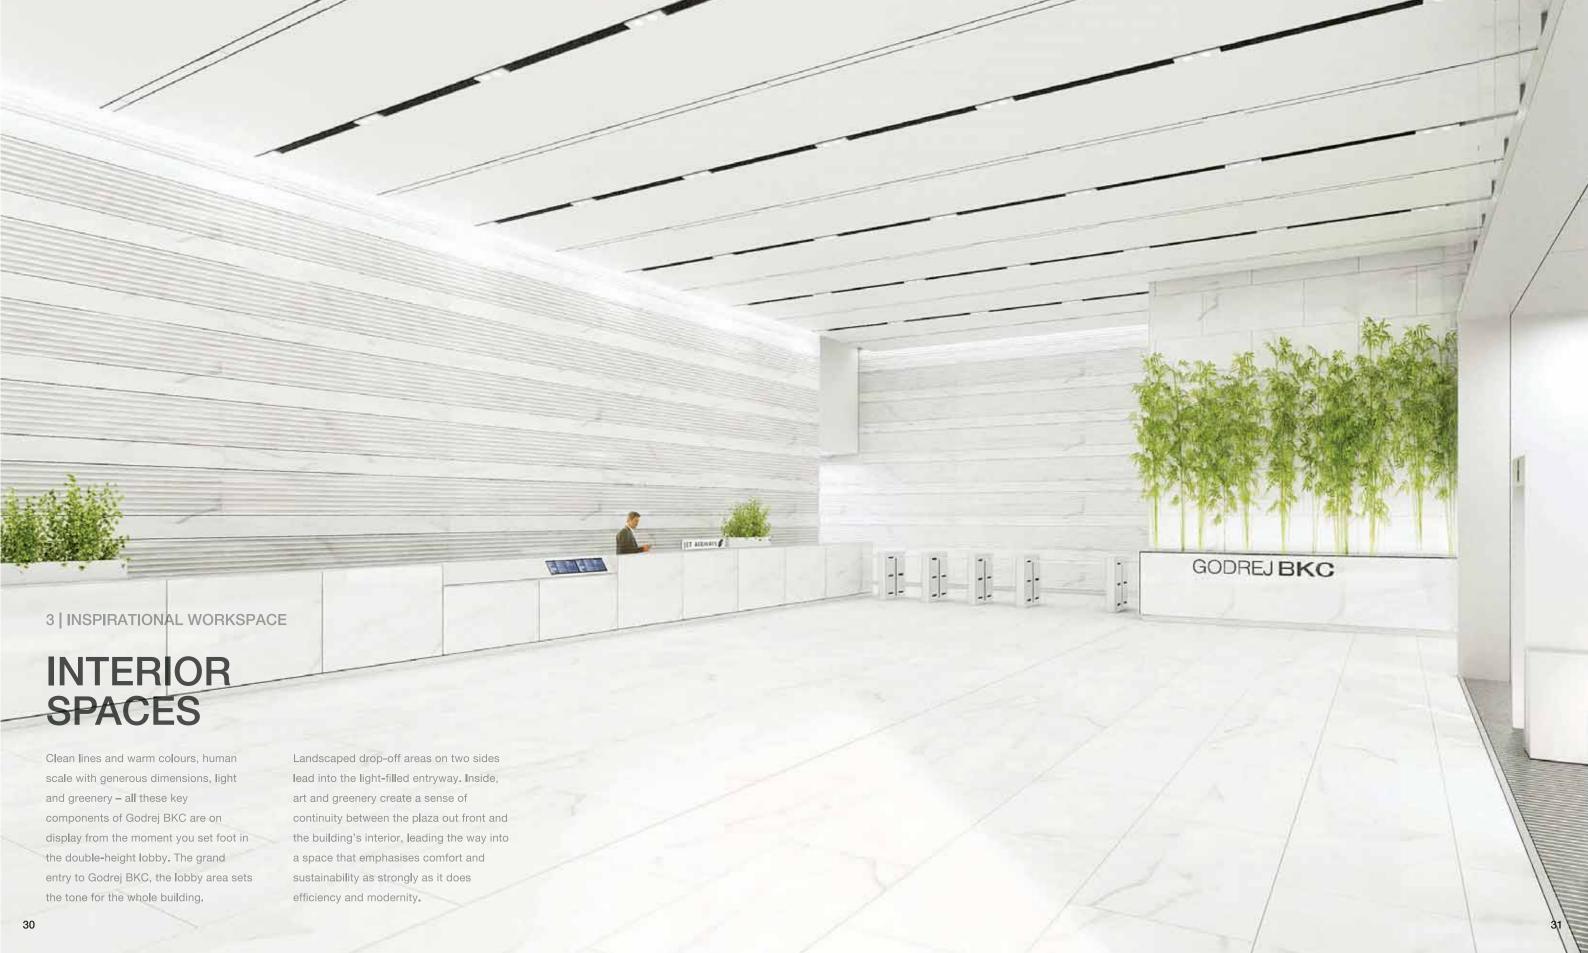

# INSPIRATIONAL WORKSPACE

A growing business needs more than just a pleasant office. While each office in Godrej BKC will benefit from natural light and open space, well designed public areas allow occupants of the building to unwind. Lush plazas, elevated landscaped terraces and open interior common areas allow occupants at Godrej BKC a quiet place to relax and reset.

Recharge your spirit with a curated art program, where art installations and sculptures by renowned artists offer inspiration to the creative mind. These shared spaces are hubs of innovation, public forums for the exchange of ideas and impromptu workshops for the development of new ones.