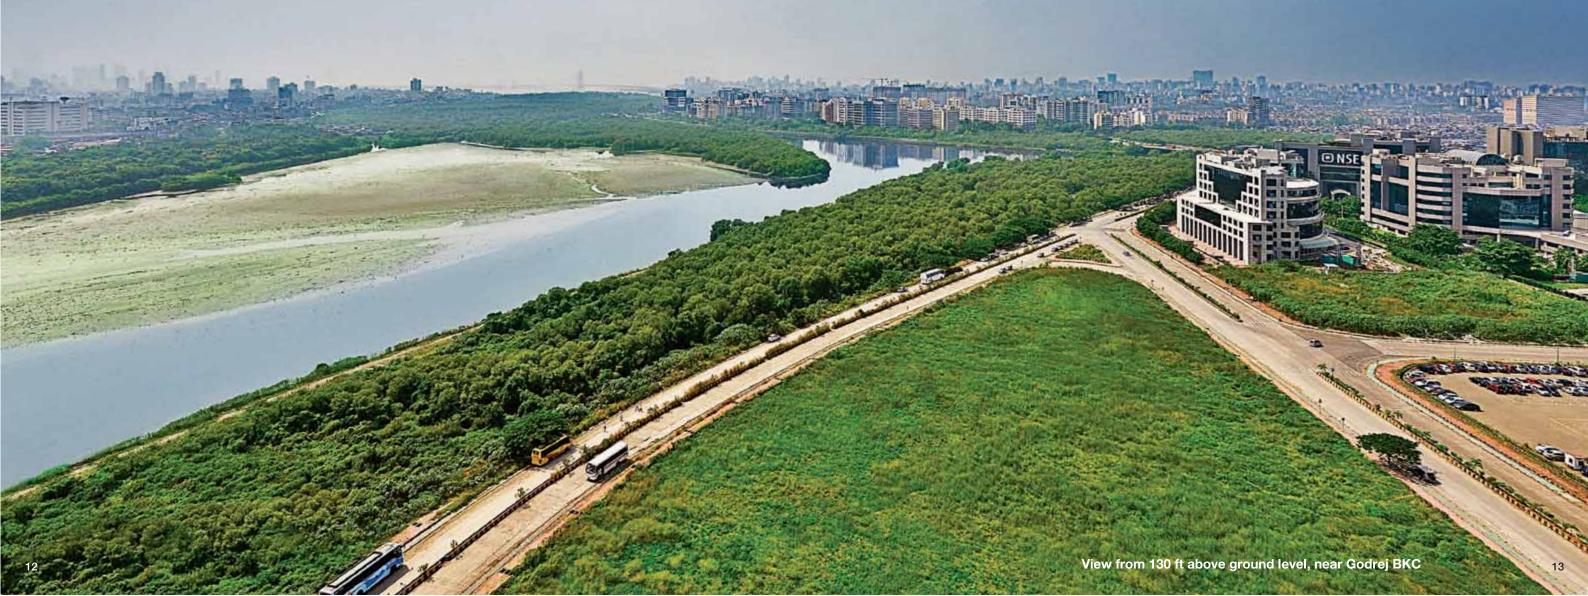

# CONTEXT

From its corner plot, Godrej BKC is easi accessible and prominently placed along BKC's wide, modern roads. With the Mumbai Cricket Association grounds on one side and mangroves on another,

Godrej BKC is surrounded by airy gree spaces which ensure fresh air and expansive, unobstructed views.

Grounds of **Mumbai Cricket Association** and hectares of conserved **mangroves** next door ensure unobstructed views and a **green backdrop** 