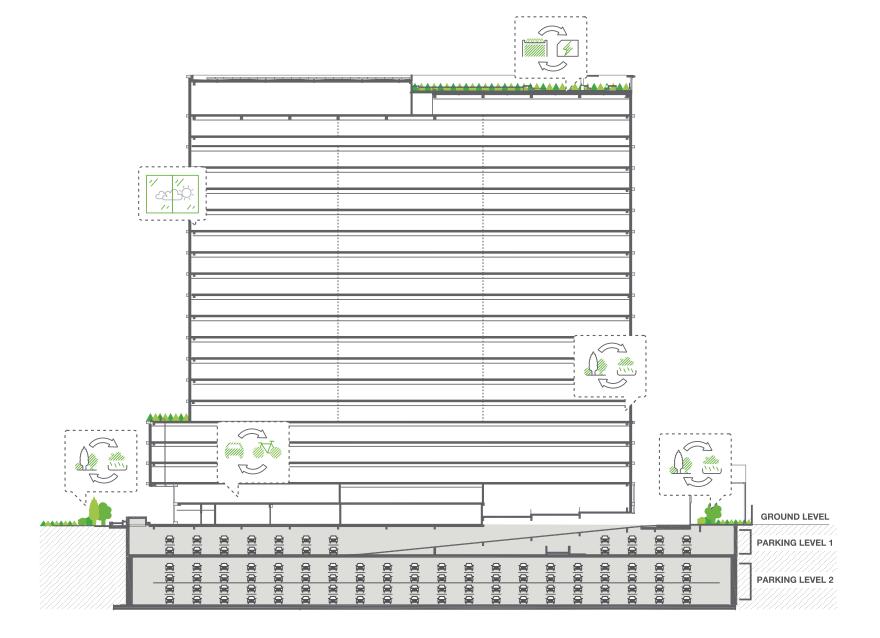

# INTELLIGENT WORKSPACE

Offices in Godrej BKC offer Mumbai's rarest commodities: space and light. An airy corner plot and generous interior dimensions maximize natural light and exterior views. Inside, high ceilings and careful structural design have resulted in an open and flexible work environment designed for the comfort, efficiency and ease of each occupant.

Our back-end systems are designed with utmost precision and dexterity so that you can make a seamless segue between business brunches and timeline crunches. Ample parking

spaces, efficient power back-up systems and impenetrable security networks are just some of the many features that make business at Godrej BKC as inspiring and uncomplicated as it gets.

# SERVICE FEATURES

From weather-protected vehicle drop-off and valet, to three banks of destination-controlled elevators, Godrej BKC has been designed to make things faster, simpler, and better. Three levels of parking ensure sufficient space for occupants arriving by personal vehicle.

Centralized utilities throughout the structure maximize usable office space, while a 100% power back-up system ensures that Godrej BKC can handle any business' power needs.

3 levels of parking space

Security features such as turnstiles, magnetometers and baggage screening devices integrated into the lobby design

100% power back-up system

Destination-controlled elevators

#### SUSTAINABLE TRANSIT

On-site bicycle storage, ports to charge electric vehicles and preferred carpooling spots encourage eco-friendly commuting

33