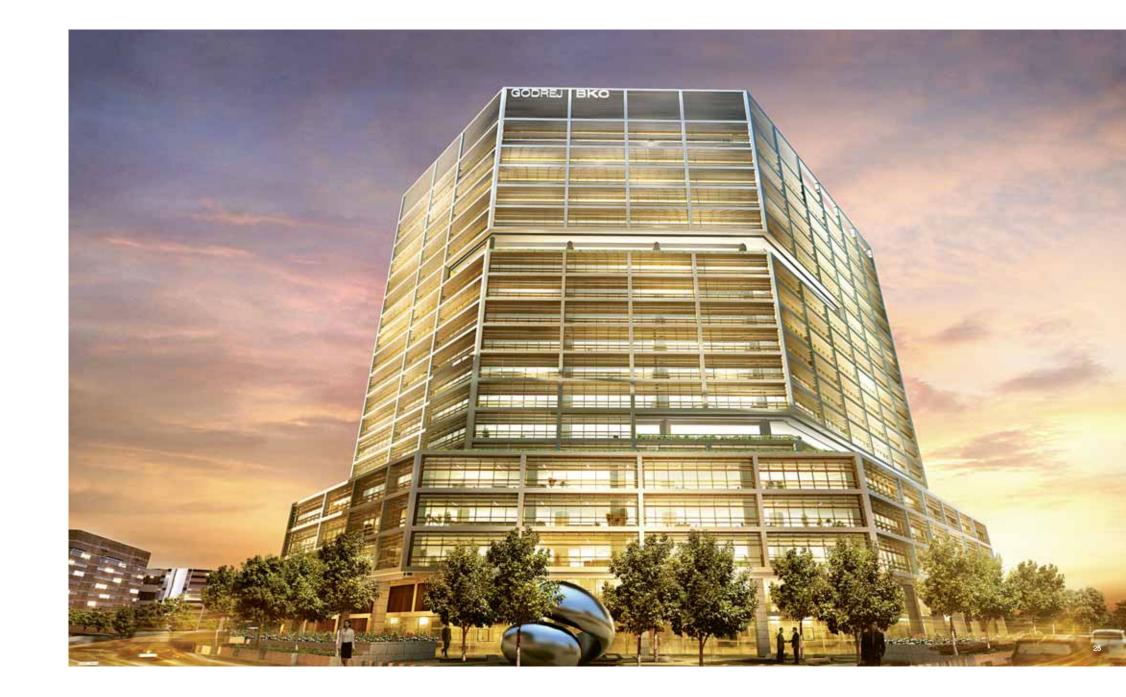

# SUCCESS BY DESIGN

Our goal for Godrej BKC is to create the perfect home for a modern business. Bringing that goal to life has meant finding an outstanding location, assembling the ideal team, and striving for perfection in all aspects of the building's design and execution.

Creating that space meant designing not just for the present but also for the future. From highly functional design to stunning contemporary architecture, from robust service amenities to state-of-the-art sustainability features, every element of Godrej BKC has been designed to make each day more inspired and more productive.

Because success tomorrow must be designed today.

Godrej BKC is designed by Skidmore, Owings and Merrill (SOM), one of the world's leading architecture firms, whose architects have created iconic structures like the Burj Khalifa in Dubai and the Freedom Tower in New York. Godrej BKC has also received a LEED Platinum pre-certification, which is recognised globally as the highest available sustainable design rating. Thanks to its ideal location, outstanding design, spectacular views, flexible floor-plates, landscaped terraces, and curated art program, Godrej BKC will be India's most desirable office address for decades to come.