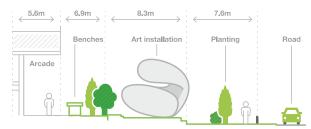

### PUBLIC PLAZA

A broad, landscaped plaza serves as the anchor for Godrej BKC's spacious corner plot, a public gathering place and face to the outside world. Benches and seating areas, shady trees and public art by

renowned artists will transform the plaza into a focal point not just for the businesses in Godrej BKC, but for the whole area.

3 | INSPIRATIONAL WORKSPACE

### OPEN SPACES

Though Mumbai is often at its most beautiful during monsoon, it is difficult to enjoy those lush, cool months in the open air. Arcaded passageways flank Godrej BKC's southern and western facades,

providing a full covering over installed seating and high plantings to serve as buffers from the street. Nestled in the plot's south-eastern corner, public gardens provide a more intimate and enclosed outdoor space.