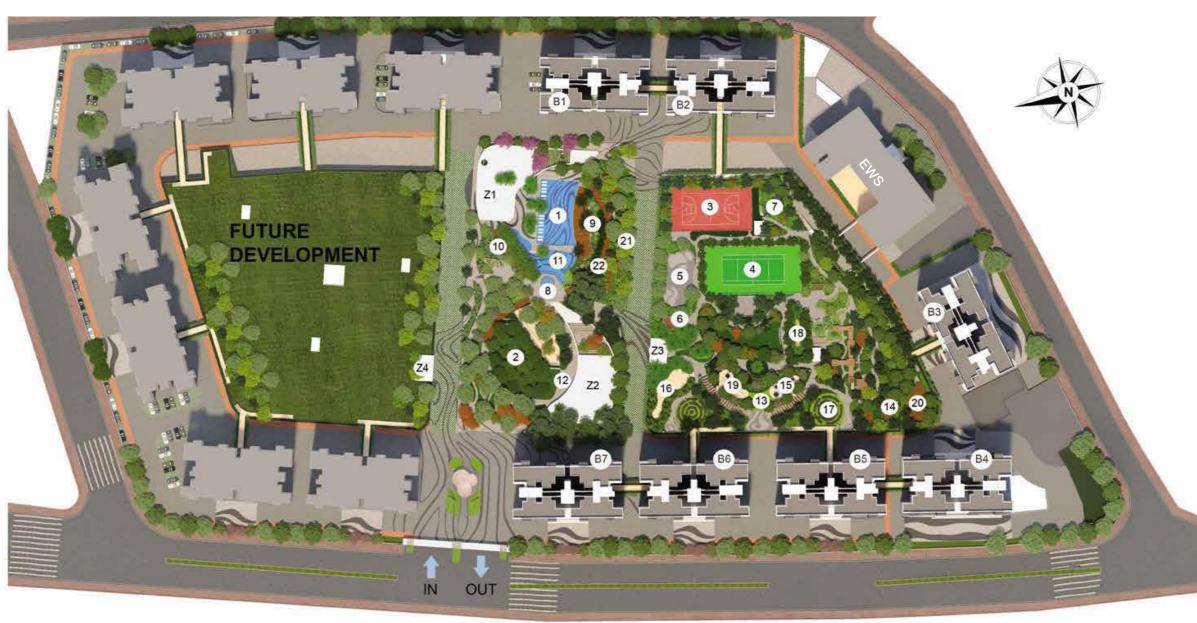

# MASTER LAYOUT PLAN

- 1. Swimming Pool
- 2. Fruit Tree Orchard
- 3. Basketball Court
- 4. Multipurpose Court
- 5. Skate Sports Park
- 6. Senior's Corner
- 7. Amphitheatre / Spectator's Seating

- 8. Rain Plaza
- 9. Pool Deck
- 10. Toddler's Pool
- 11. 2-tier Play Kids' Pool
- 12. Party Lawn
- 13. Central Promenade
- 14. Jungle Gym
- 15. Bounce Land

- 16. Paintball Activity
- 17. Living Maze
- 18. Box Cricket
- 19. Tot Lot
- 20. Activity Deck
- 21. Canopy Walk
- 22. Forest Board Walk

#### Zone - Z1

The Club

Gymnasium

Indoor Functional Workout Zone

Indoor Jacuzzi

## Zone - Z2\*

Multipurpose Hall

## Zone - Z3

Digital Room

Snooker Table Tennis

Card Room

Carrom Zone - Z4\*

Foosball

**Imagination Lab** 

Kids' Graffiti

Kids' Gym

Kids' Room

Spa

Women's Zone

Business Center

Audio Video Room

Open Cafeteria

Not to scale.

\*Z2 and Z4 will be handed over with phase 2 EWS tower belongs to economic weaker section people.